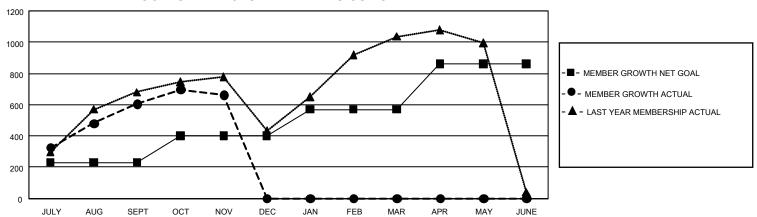

## GOALS AND ACTUAL MEMBERS CUMULATIVE

| DROPPED CLUBS: 2 |     | 208 CLUBS OF 477 ADDED 1<br>OR MORE NEW MEMBERS | GENDER DISTRIBUTION             |                |  |
|------------------|-----|-------------------------------------------------|---------------------------------|----------------|--|
|                  |     |                                                 | MALE                            | 8,934 (62.16%) |  |
|                  |     |                                                 | FEMALE                          | 5,391 (37.51%) |  |
| DROPPED MEMBERS  |     |                                                 | NON BINARY                      | 0 (0.00%)      |  |
| DECEASED         | 15  |                                                 | PREFER NOT TO ANSWER            | 48 (0.33%)     |  |
| CLUB CANCELLED   | 0   |                                                 | TOTAL FAMILY UNIT MEMBERS 0     |                |  |
| OTHER            | 355 | CLICK HERE FOR                                  | TO THE TARMET OF THE MEMBERS    |                |  |
| TOTAL            | 370 | CUMULATIVE MEMBERSHIP DATA                      | FAMILY MEMBERS PAYING HALF DUES |                |  |