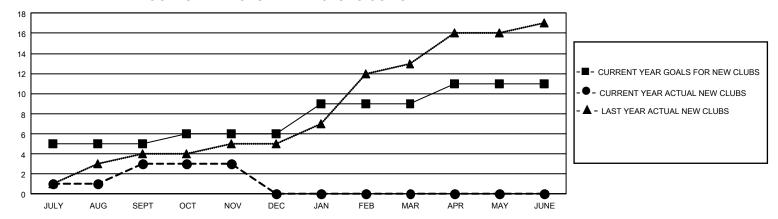

| 2             | JULY/AUG/SEPT         | 230                      | 912                     | 216                                                |
| OCT/NOV/DEC           | 3             | 0         | 0             | OCT/NOV/DEC           | 170                      | 235                     | 164                                                |
| JAN/FEB/MAR           | 9             | 0         | 0             | JAN/FEB/MAR           | 170                      | 0                       | 0                                                  |
| APR/MAY/JUNE          | 6             | 0         | 0             | APR/MAY/JUNE          | 290                      | 0                       | 0                                                  |

## GOALS AND ACTUAL NEW CLUBS CUMULATIVE



## GOALS AND ACTUAL MEMBERS CUMULATIVE



| DROPPED CLUBS: 2 |     | 208 CLUBS OF 477 ADDED 1<br>OR MORE NEW MEMBERS | GENDER DISTRIBUTION             |                |  |
|------------------|-----|-------------------------------------------------|---------------------------------|----------------|--|
|                  |     |                                                 | MALE                            | 8,934 (62.16%) |  |
|                  |     |                                                 | FEMALE                          | 5,391 (37.51%) |  |
| DROPPED MEMBERS  |     |                                                 | NON BINARY                      | 0 (0.00%)      |  |
| DECEASED         | 15  |                                                 | PREFER NOT TO ANSWER